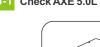

## 8.Key operation

Power button

| Situstion  | Touch        | Definition  | Press |
|------------|--------------|-------------|-------|
| System off | Press( < 2S) | No reaction |       |
|            | Press(≥2S)   | Power on    |       |
| System on  | Press once   | Shut down   |       |

Note: When multiple battery system are used in parallel connection, you only need to press one key of any module to start the system.and also press one key to shut down the battery system.

## 9.Service and contact

Shenzhen Growatt New Energy CO.,Ltd 4-13/F,Building A,Sino-German,Europe,Industrial Park, Hangcheng Ave,Guxing Community,Xixiang Subdistrict, Bao'an District,shenzhen,China. 🔇 86 0755 2747 1942 😣 service@ginverter.com

W:www.ginverter.com





3.Battery size













## AXE 5.0L X1



Quick installation Manual X1

6.Floor installation with base



Communication between battery packs

USB interface

of single cluster

6

11

Negative terminal



3



**Note:** 1) Please install the communication line first, then plug the unused RJ45 port and USB port with a dust cover, and finally install the power line. 2) No cable connection required between battery packs in a single battery cluster.