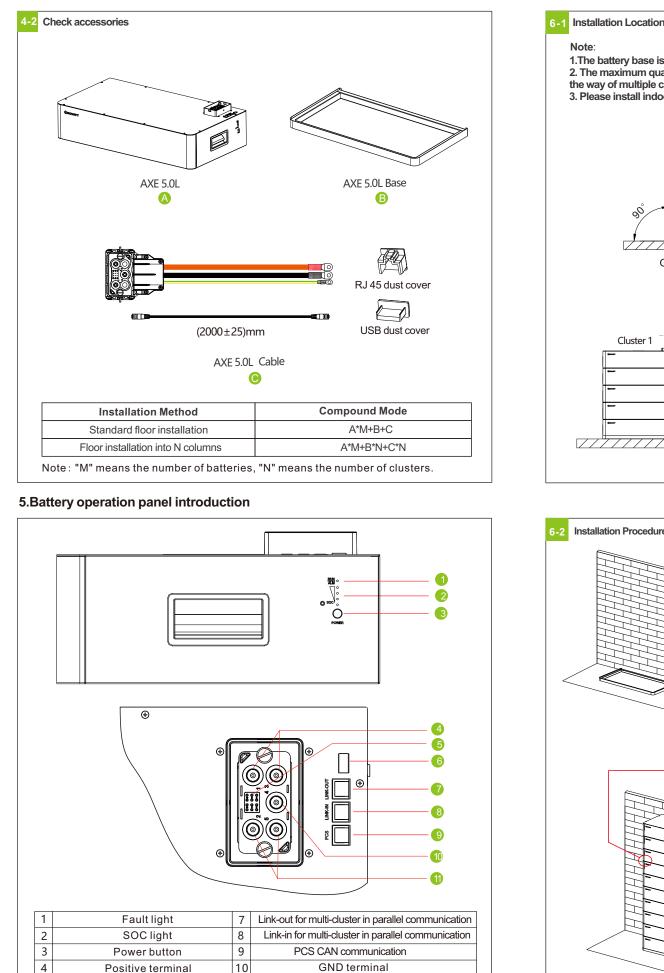

## AXE 5.0L X1

Quick installation Manual X1

6.Floor installation with base

Communication between battery packs

USB interface

of single cluster

6

11

Negative terminal

3

**Note:** 1) Please install the communication line first, then plug the unused RJ45 port and USB port with a dust cover, and finally install the power line. 2) No cable connection required between battery packs in a single battery cluster.