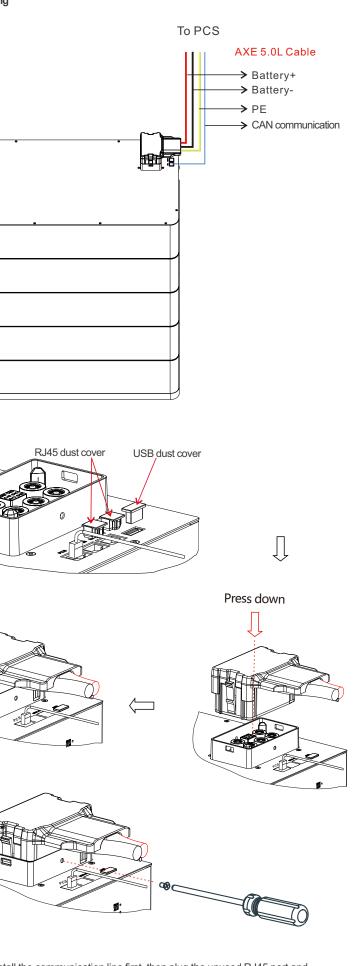

## AXE 5.0L X1

Quick installation Manual X1

6.Floor installation with base

Communication between battery packs

USB interface

of single cluster

6

11

Negative terminal

3

**Note:** 1) Please install the communication line first, then plug the unused RJ45 port and USB port with a dust cover, and finally install the power line. 2) No cable connection required between battery packs in a single battery cluster.