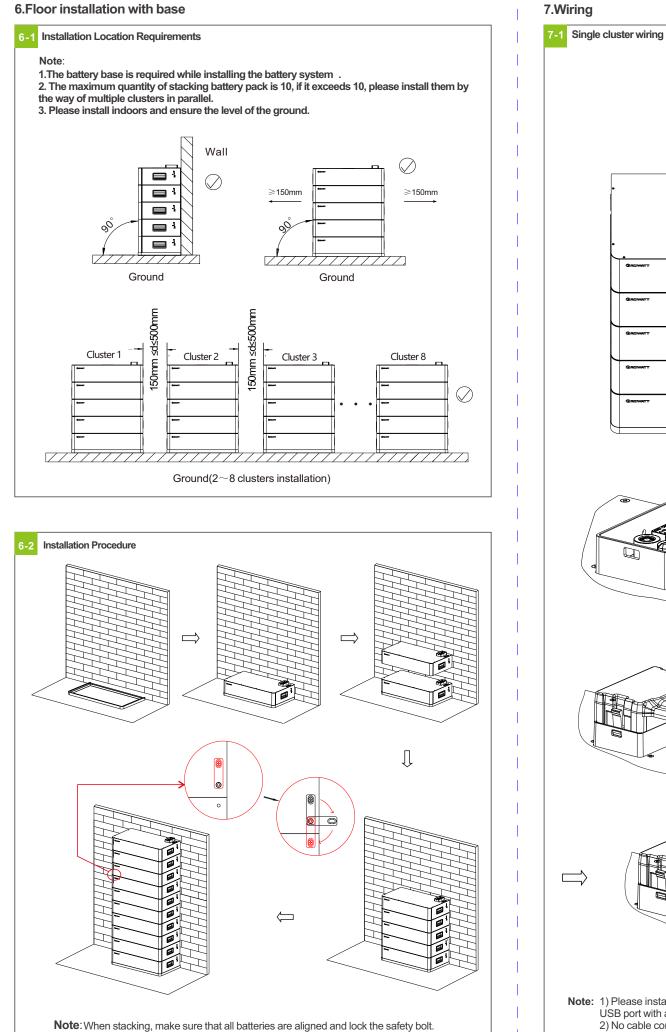

## AXE 5.0L X1

Quick installation Manual X1

6.Floor installation with base

Communication between battery packs

USB interface

of single cluster

6

11

Negative terminal

3

**Note:** 1) Please install the communication line first, then plug the unused RJ45 port and USB port with a dust cover, and finally install the power line. 2) No cable connection required between battery packs in a single battery cluster.