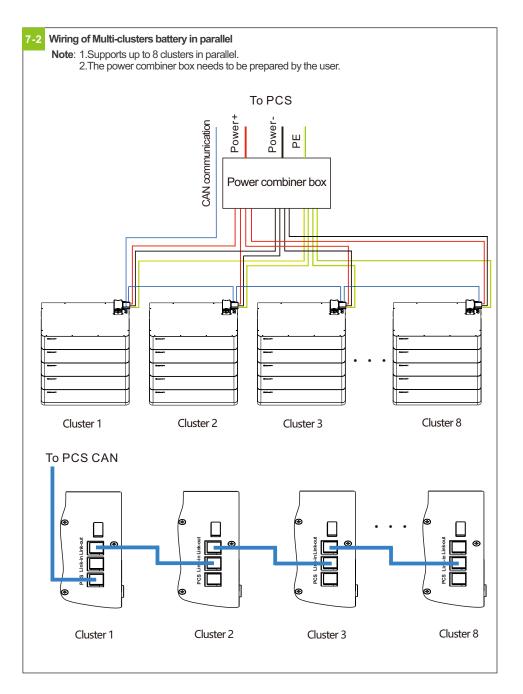

Note: When multiple battery system are used in parallel connection, you only need to press one key of any module to start the system.and also press one key to shut down the battery system.