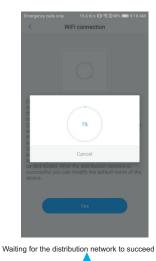

## ShinePhone

# Download







ShinePhone

Use the QR code on the mobile phone to scan the manual to download the "ShinePhone" APP; (You can also search for "ShinePhone" in the APP store to download the app)

#### Setting









#### Register/login



When you log in to the app for the first time, the "Login/Registration" interface will appear. If you already have the account of "ShinePhone" APP, you can directly select "Login"; if there is no account, select "Register"; follow the prompts to complete the operation.

#### Configuration



#### Configuration



### operation

The number of lines of the panel light switch is different, the interface will be different, and a single switch can be clicked. Control circuit switches, all switches can control the switching of all lines.



#### Precautions

- There is high pressure inside the equipment. If you need maintenance, please find a professional.
- Do not exceed the rated load of the electrical equipment
- If the WiFi signal light is on, it indicates that the device is disconnected from the network or there are other abnormalities:
- If the router name linked to the device is Chinese, the distribution network may fail.
- This product only supports 2.4G network and does not support wireless networks in other frequency bands;
- The interface of different specifications is different. Please refe