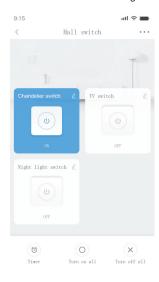

### operation

The number of lines of the panel light switch is different, the interface will be different, and a single switch can be clicked. Control circuit switches, all switches can control the switching of all lines.