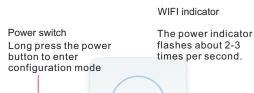

## ShinePhone

# Download







ShinePhone

Use the QR code on the mobile phone to scan the manual to download the "ShinePhone" APP; (You can also search for "ShinePhone" in the APP store to download the app)

#### Setting









#### Register/login



When you log in to the app for the first time, the "Login/Registration" interface will appear. If you already have the account of "ShinePhone" APP, you can directly select "Login"; if there is no account, select "Register"; follow the prompts to complete the operation.

#### Configuration



#### Configuration



### operation

The number of lines of the panel light switch is different, the interface will be different, and a single switch can be clicked. Control circuit switches, all switches can control the switching of all lines.



#### Precautions

- There is high pressure inside the equipment. If you need maintenance, please find a professional.
- Do not exceed the rated load of the electrical equipment
- If the WiFi signal light is on, it indicates that