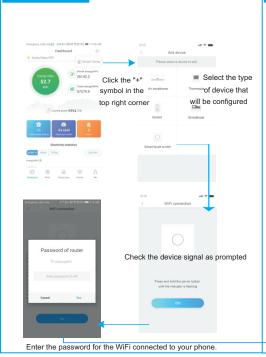

## ShinePhone

# Download







ShinePhone

Use the QR code on the mobile phone to scan the manual to download the "ShinePhone" APP; (You can also search for "ShinePhone" in the APP store to download the app)

#### Setting









#### Register/login



When you log in to the app for the first time, the "Login/Registration" interface will appear. If you already have the account of "ShinePhone" APP, you can directly select "Login"; if there is no account, select "Register"; follow the prompts to complete the operation.

#### Configuration



#### Configuration



### operation

The number of lines of the panel light switch is different, the interface will be different, and a single switch can be clicked. Control circuit switches, all switches can control the switching of all lines.



#### Precautions

- There is high pressure inside the equipment. If you need maintenance, please find a professional.
- Do not exceed the rated load of the electrical equipment
- If the WiFi signal light is on, it indicates that the device is disconnected from the network or there are other abnormalities:
- If the router name linked to the device is Chinese, the distribution network may fail.
- This product only supports 2.4G network and does not support wireless networks in other frequency bands;
- The interface of different specifications is