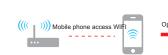

## ShinePhone

# Download







ShinePhone

Use the QR code on the mobile phone to scan the manual to download the "ShinePhone" APP; (You can also search for "ShinePhone" in the APP store to download the app)

#### Setting









#### Register/login



When you log in to the app for the first time, the "Login/Registration" interface will appear. If you already have the account of "ShinePhone" APP, you can directly select "Login"; if there is no account, select "Register"; follow the prompts to complete the operation.

#### Configuration



#### Configuration



### operation

The number of lines of the panel light switch is different, the interface will be different, and a single switch can be clicked. Control circuit switches, all switches can control the switching of all lines.



#### Precautions

- There is high pressure inside the equipment. If you need maintenance, please find a professional.
- Do not exceed the rated load of the electrical equipment
- If the WiFi signal light is on, it indicates that the