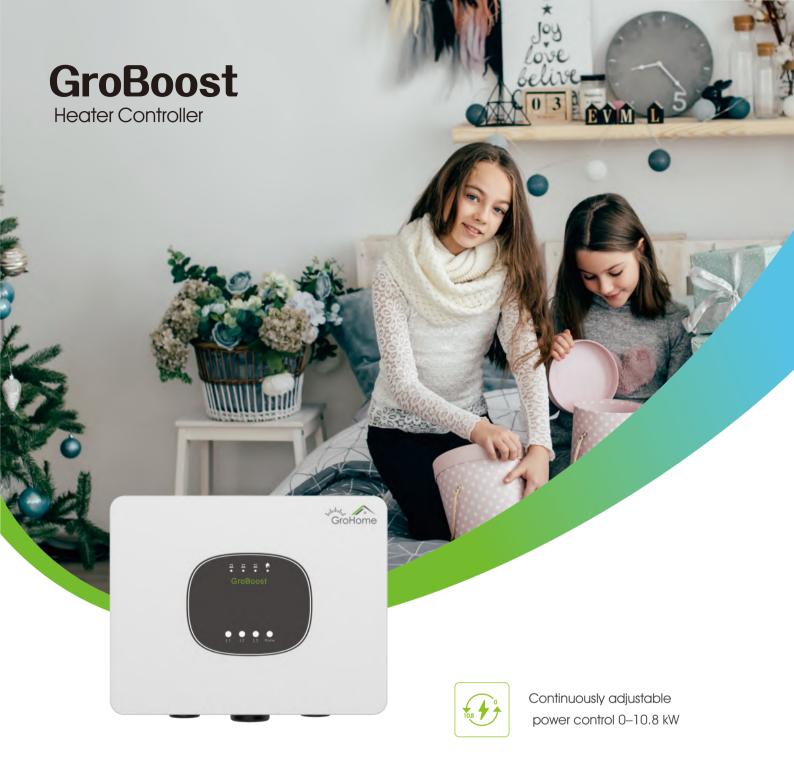

For single or three phase immersion heaters

Dynamic power regulation results in zero export

Three-zone space heating possible with three independent power outputs

Integrated in Growatt smart home system, achieve up to 92% solar self-consumption rate.